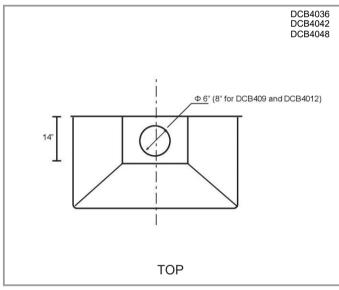

#### **Features**

- · Wall mount range hood
- 8" round duct adapter (6" for 600 CFM)
- Non-stick aluminum fan blades
- 3 speed push button control
- 3 LED lights (3 x 1.4W, 4000K)
- · Dishwasher-safe baffle filters
- 3 minutes time-delay OFF feature
- · Fit for 9 ft ceiling only
- · Plug-in connection

### **Specifications**

- Air Flow Volume: 600/900/1200 CFM Current: 2.5 Amps
- Electrical Connection: 120 V/60 Hz
- Power Consumption: 300 Watts
- · Fan Speed: 1599 RPM
- Fan Type: Centrifugal Blower
- Finishes: Matte Black/Brass
- Ducting: 8" Round (6" for 600 CFM)
- Noise Level: Min. 2 Sones Max. TBD