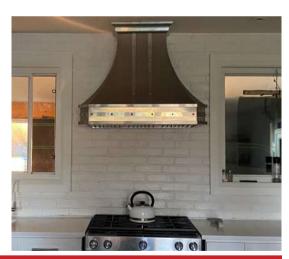

#### **Wall Mount**

Stunning, hand-crafted decorative hoods with intricate metalwork. Fully customizable with options for width, power, and finishes. Choose from matte black, satin stainless steel, or designer white, with chrome or brass strappings. The custom finishes will tie all your accent pieces together completing an elegant luxury kitchen appliance.