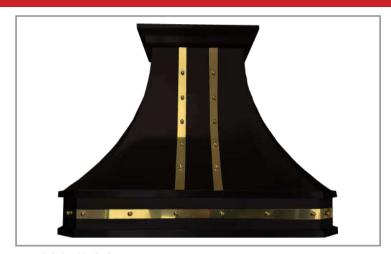

# DCB40MBB | DESIGNER Collection

#### **Wall Mount**

Stunning, hand-crafted decorative hoods with intricate metalwork. Fully customizable with options for width, power, and finishes. Choose from matte black, satin stainless steel, or designer white, with chrome or brass strappings. The custom finishes will tie all your accent pieces together completing an elegant luxury kitchen appliance.

## **Options**

• Widths: 36", 42", 48"

Finishes: Matte Black/Brass