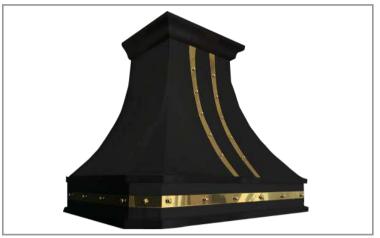

# DCB40MBB | DESIGNER Collection

#### **Wall Mount**

Stunning, hand-crafted decorative hoods with intricate metalwork. Fully customizable with options for width, power, and finishes. Choose from matte black, satin stainless steel, or designer white, with chrome or brass strappings. The custom finishes will tie all your accent pieces together completing an elegant luxury kitchen appliance.

## **Options**

• Widths: 36", 42", 48"

Finishes: Matte Black/Brass