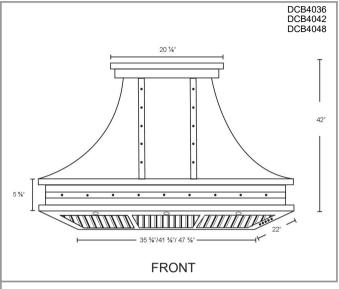

#### **Features**

- · Wall mount range hood
- 8" round duct adapter (6" for 600 CFM)
- Non-stick aluminum fan blades
- 3 speed push button control
- 3 LED lights (3 x 1.4W, 4000K)
- · Dishwasher-safe baffle filters
- 3 minutes time-delay OFF feature
- · Fit for 9 ft ceiling only
- · Plug-in connection

## **Options**

• Widths: 36", 42", 48"

Finishes: Matte Black/Brass

### **Specifications**

- Air Flow Volume: 600/900/1200 CFM Current: 2.5 Amps
- Electrical Connection: 120 V/60 Hz
- Power Consumption: 300 Watts
- · Fan Speed: 1599 RPM
- Fan Type: Centrifugal Blower
- Finishes: Matte Black/Brass
- Ducting: 8" Round (6" for 600 CFM)
- Noise Level: Min. 2 Sones Max. TBD