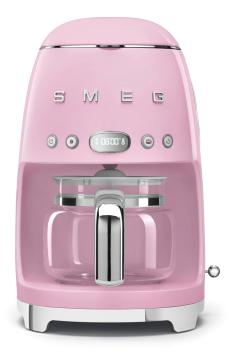

## 50's Retro style

Drip Coffee Machine, Pink

EAN13: 8017709293147 Full-metal, painted housing and lid 10-cup capacity Digital LED display and clock User-friendly control panel Reusable coffee filter with handle, easy to use and clean 6-cup water tank Tank water level indicator 10-cup capacity glass carafe, with handle and lid Anti-slip feet

On-off button Aroma intensity function: Light or Intense 4-cup function

Auto-start mode: automatic start at a given time

Clock / Timer lever

Keep Warm function

Adjustable water hardness

Anti-drip system Descaling alarm light indicator

Dimensions HxLxW: 14 1/4" x 9 10/16" x 10 1/8" Net weight: 7.5 lbs Cord length: 39" Rating: 120V Frequency: 60Hz Power: 1,050 W

INCLUDED ACCESSORIES:

Measuring scoop for ground coffee