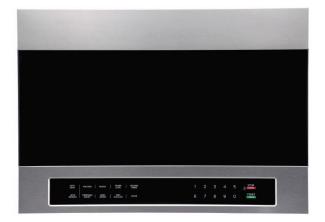

### **EM038K6BD** 24" Over-the-Range Microwave

2020 SPECIFICATION SHEET

The MICROVENT provides convenience at your fingertips. The hood fan will eliminate cooking odors while the microwave allows you to defrost and cook food to perfection. Finished in easy to clean stainless steel, complete the sleek style of your kitchen with this space saving unit.

#### **RANGEHOOD FEATURES**

- 24" 1000w over the range microwave
- 38L
- Stainless steel
- 300 CFM
- Bottom control panel
- Pocket/ Recessed handle on Right, Hinges Left.
- Time/Weight defrost
- Auto menus
- Sensor cook menus (optional)
- 10 power levels
- Kitchen timer / digital clock function
- LED surface lighting
- 2 Speed Vent Fan: High / Low/ Off
- Turntable on / off