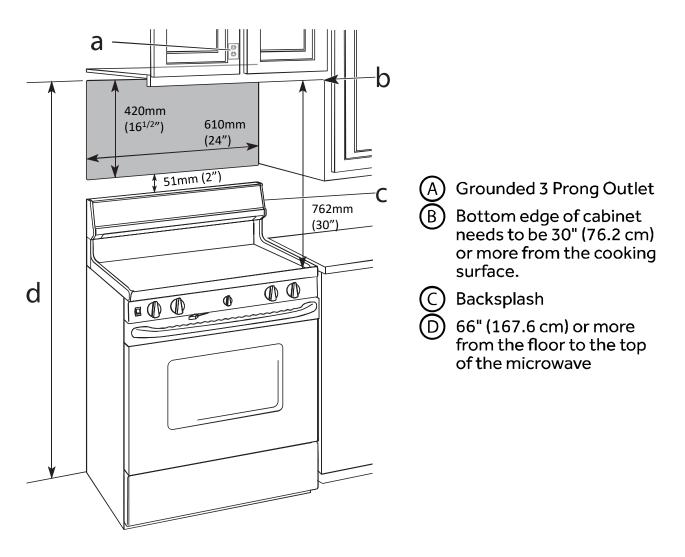

#### **RANGEHOOD DIMENSIONS**

D: 432mm W: 606mm H:411mm D: 17" W: 23<sup>7/8</sup>" H: 16<sup>3/16</sup>"

#### **CUT-OUT DIMENSIONS**

W: 610mm H: 420mm W: 24" H: 16<sup>1/2</sup>" mm

#### **ELECTRICAL REQUIREMENTS**

• 120V, 60Hz, 1500 Watts, 15AMPS

- The space between the cabinets on each side of the range must be at least 24" (61 cm) wide and free of obstructions.
- Grounded electrical outlet inside overhead cabinet. See "Electrical Requirements" section.
- If you are going to vent the microwave oven to the outside, see "Install Microwave Oven" for exhaust and duct preparation.
- When installing the microwave oven beneath smooth, flat cabinets, follow the instructions on the Top Cabinet template for power cord clearance.