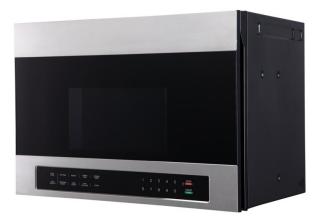

### **EM038K6BD** 24" Over-the-Range Microwave

2020 SPECIFICATION SHEET

The MICROVENT provides convenience at your fingertips. The hood fan will eliminate cooking odors while the microwave allows you to defrost and cook food to perfection. Finished in easy to clean stainless steel, complete the sleek style of your kitchen with this space saving unit.

#### **RANGEHOOD FEATURES**

- 24" 1000w over the range microwave
- 38L
- Stainless steel
- 300 CFM
- Bottom control panel
- Pocket/ Recessed handle on Right, Hinges Left.
- Time/Weight defrost
- Auto menus
- Sensor cook menus (optional)
- 10 power levels
- Kitchen timer / digital clock function
- LED surface lighting
- 2 Speed Vent Fan: High / Low/ Off
- Turntable on / off