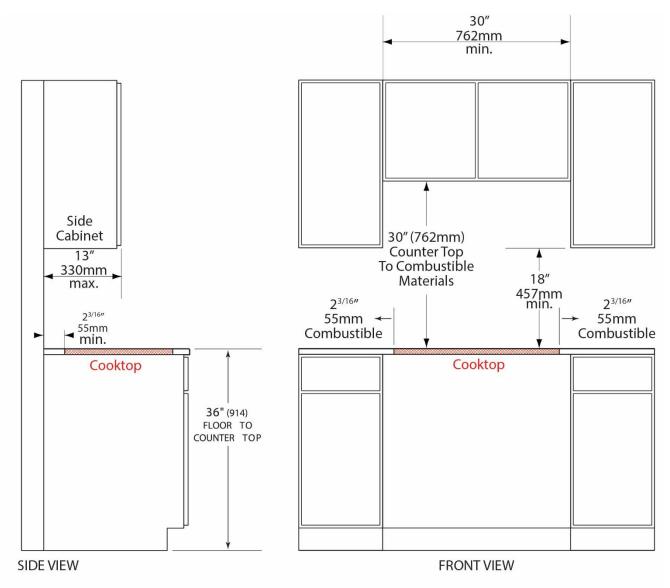

## RECOMMENDED CABINET MINIMUM CLEARANCE

\* Minimum clearance from cooktop cut-out to combustible materials up to 18" (457mm) above countertop