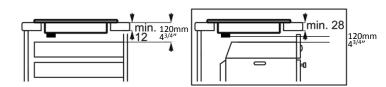

#### INSTALLING OVER BUILT-IN OVEN

- There must be a minimum of 20mm (13/16") of space left between the bottom of the cooktop and the oven to allow air to flow.
- There must be a minimum of 5mm (3/16") of space left between the counter top and the door panel of a built-in oven / drawer.
- If sufficient air flow is not provided, the life of the appliance will be shortened.

#### SIDE VIEW