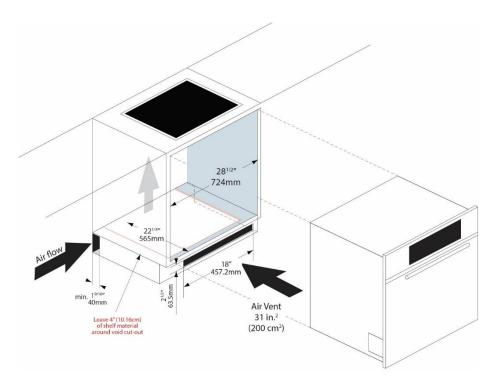

#### INSTALLING OVER BUILT-IN OVEN

- There must be a minimum of 20mm (13/16") of space left between the bottom of the cooktop and the oven to allow air to flow.
- There must be a minimum of 5mm (3/16") of space left between the counter top and the door panel of a built-in oven / drawer.
- If sufficient air flow is not provided, the life of the appliance will be shortened.

## RECOMMENDED CABINET MINIMUM CLEARANCE

\* Minimum clearance from cooktop cut-out to combustible materials up to 18" (457mm) above countertop