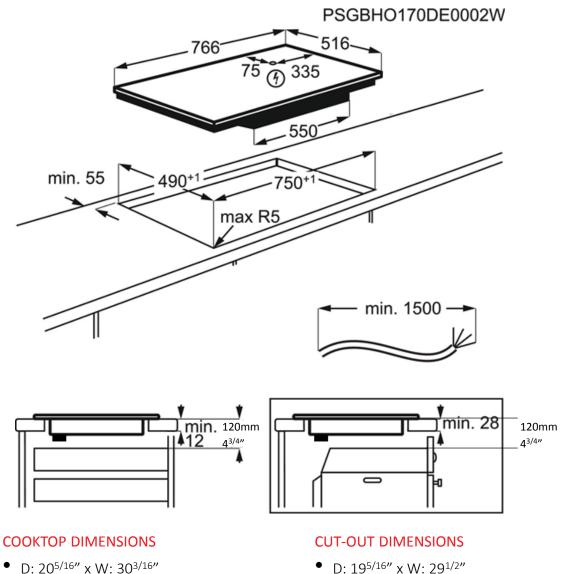

## **IKB84431XB SPECIFICATIONS**

- D: 516mm x W: 766mm

- D: 19<sup>5/16</sup>" x W: 29<sup>1/2</sup>"
- D: 490mm x W: 750mm

#### INSTALLING OVER BUILT-IN OVEN

- There must be a minimum of 20mm (13/16") of space left between the bottom of the cooktop and the oven to allow air to flow.
- There must be a minimum of 5mm (3/16") of space left between the counter top and the door panel of a built-in oven / drawer.
- If sufficient air flow is not provided, the life of the appliance will be shortened.

## RECOMMENDED CABINET MINIMUM CLEARANCE

\* Minimum clearance from cooktop cut-out to combustible materials up to 18" (457mm) above countertop