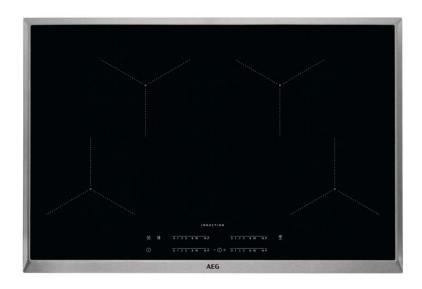

### COOKTOP PERFORMANCE

- 4 Induction Zones
  - 4 x 21 CM : 2,300 Watts
    Power Boost: 3,200 Watts

#### **COOKTOP FEATURES**

- 30" (76cm) induction cooktop
- Stainless steel trim
- Electronic touch controls
- 4 induction zones with 14 power levels
- LED display indicating power level
- Power Boost
- Adjustable timer max 99 mins.
- Stop+Go function
- Child safety lock
- 3 step Residual heat indicator
- Automatic heat up
- Auto switch off