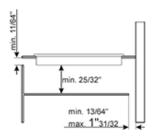

## **SEU122B**

30CM (12") Ceramic Cooktop Black Glass EAN13: 8017709240929 Built-in type: Ultra-low profile Power supply: Electric Glass type: Ceramic Glass edge: Beveled Type of control setting: Touch controls Control knobs position: Front Serigraphy colour: Grey Programs / Functions Total cook zones: 2 Total ceramic cook zones: 2 Total booster cook zones: 2 Power levels: 9 **Technical Features** Front center - ceramic - single - 1000 W - Ø 5.83" Rear center - ceramic - single - 1400 W - Ø 7.24" **Accessories Included** Scraper: 1 **Electrical Connection** Electrical connection rating (W): 2400 W Current (A): 22 A Voltage (V): 120 V Cord type: Single phase Frequency (Hz): 60 Hz Lenght of electrical supply cord (cm): 47.25" Terminal Box: 3 poles