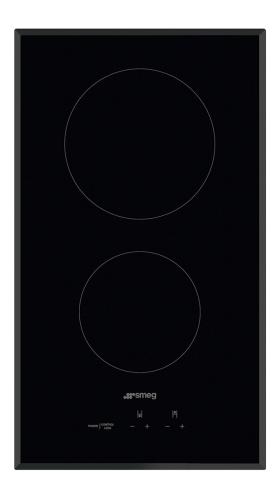

## **SEU122B**

30CM (12") Ceramic Cooktop Black Glass EAN13: 8017709240929 Built-in type: Ultra-low profile Power supply: Electric Glass type: Ceramic Glass edge: Beveled Type of control setting: Touch controls Control knobs position: Front Serigraphy colour: Grey Programs / Functions Total cook zones: 2 Total ceramic cook zones: 2 Total booster cook zones: 2 Power levels: 9 **Technical Features** Front center - ceramic - single - 1000 W - Ø 5.83" Rear center - ceramic - single - 1400 W - Ø 7.24" **Accessories Included** Scraper: 1 **Electrical Connection** Electrical connection rating (W): 2400 W Current (A): 22 A Voltage (V): 120 V Cord type: Single phase Frequency (Hz): 60 Hz Lenght of electrical supply cord (cm): 47.25" Terminal Box: 3 poles

SMEG U.S.A. INC. A&D BUILDING 150 EAST 58th STREET, 7th FLOOR NEW YORK, NY, 10155 Tel. +1 212 265 5378 Fax +1 212 265 5945

SEU122B

ceramic cooktop 12"" black touch control

SMEG U.S.A. INC. A&D BUILDING 150 EAST 58th STREET, 7th FLOOR NEW YORK, NY, 10155 Tel. +1 212 265 5378 Fax +1 212 265 5945