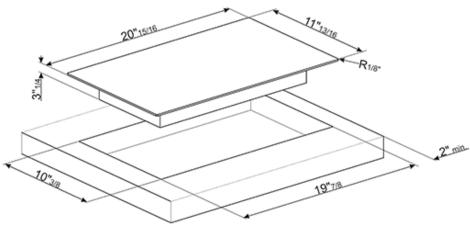

## **SEU122B**

30CM (12") Ceramic Cooktop Black Glass EAN13: 8017709240929 Built-in type: Ultra-low profile Power supply: Electric Glass type: Ceramic Glass edge: Beveled Type of control setting: Touch controls Control knobs position: Front Serigraphy colour: Grey Programs / Functions Total cook zones: 2 Total ceramic cook zones: 2 Total booster cook zones: 2 Power levels: 9 **Technical Features** Front center - ceramic - single - 1000 W - Ø 5.83" Rear center - ceramic - single - 1400 W - Ø 7.24" **Accessories Included** Scraper: 1 **Electrical Connection** Electrical connection rating (W): 2400 W Current (A): 22 A Voltage (V): 120 V Cord type: Single phase Frequency (Hz): 60 Hz Lenght of electrical supply cord (cm): 47.25" Terminal Box: 3 poles