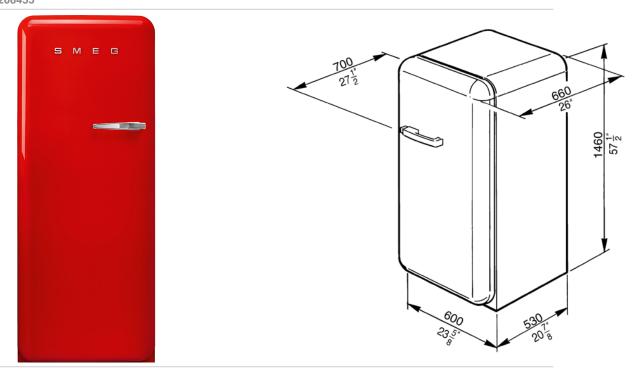

50'S Style Refrigerator with ice compartment, Red, Left hand hinge EAN13: 8017709208455

• Capacity 9.22 cu. ft. • REFRIGERATOR: • Interior light • 3 adjustable glass shelves • 1 bottle rack • 1 fixed glass shelf • 1 fruit and vegetable container • 1 dairy box • DOOR: • 2 adjustable covered bins • 2 bottle storage bins • 4 adjustable bins • 2 egg bins • FREEZER COMPARTMENT • 1 Ice cube tray • Climatic class: T • Energy consumption: 305 kWh/year • Voltage: 120V • Current: 10Amps • Frequency: 60Hz • Noise level: 42dB(A) RE 1pW • Dimensions (h x w x d) • 57½" x 23%" x 27½" • Gross weight: 181.4lbs • Net weight: 156.5lbs • When positioning these appliances adjacent to a kitchen unit, a gap of 6 7/8" must be left on the hinged side of the product to allow the door to open. When positioning next to a wall, it is recommended to leave a larger gap of 12 1/2".