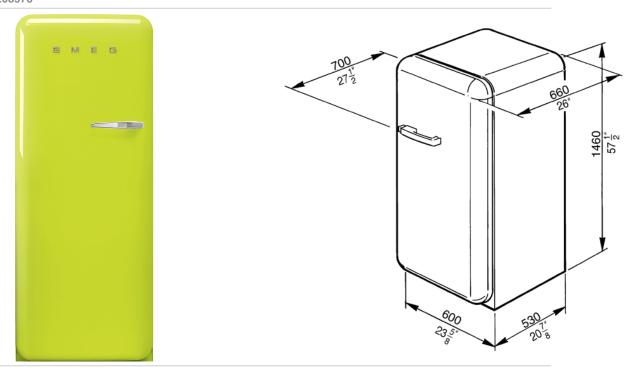

50'S Style Refrigerator with ice compartment, Lime green, Left hand hinge EAN13: 8017709208578

• Capacity 9.22 cu. ft. • REFRIGERATOR: • Interior light • 3 adjustable glass shelves • 1 bottle rack • 1 fixed glass shelf • 1 fruit and vegetable container • 1 dairy box • DOOR: • 2 adjustable covered bins • 2 bottle storage bins • 4 adjustable bins • 2 egg bins • FREEZER COMPARTMENT • 1 Ice cube tray • Climatic class: T • Energy consumption: 305 kWh/year • Voltage: 120V • Current: 10Amps • Frequency: 60Hz • Noise level: 42dB(A) RE 1pW • Dimensions (h x w x d) • 57½" x 23%" x 27½" • Gross weight: 181.4lbs • Net weight: 156.5lbs • When positioning these appliances adjacent to a kitchen unit, a gap of 6 7/8" must be left on the hinged side of the product to allow the door to open. When positioning next to a wall, it is recommended to leave a larger gap of 12 1/2".