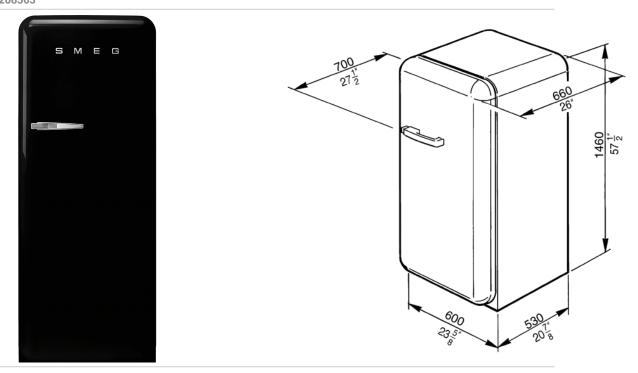

50'S Style Refrigerator with ice compartment, Black, Right hand hinge **EAN13: 8017709208363** 

• Capacity 9.22 cu. ft. • REFRIGERATOR: • Interior light • 3 adjustable glass shelves • 1 bottle rack • 1 fixed glass shelf • 1 fruit and vegetable container • 1 dairy box • DOOR: • 2 adjustable covered bins • 2 bottle storage bins • 4 adjustable bins • 2 egg bins • FREEZER COMPARTMENT • 1 Ice cube tray • Climatic class: T • Energy consumption: 305 kWh/year • Voltage: 120V • Current: 10Amps • Frequency: 60Hz • Noise level: 42dB(A) RE 1pW • Dimensions (h x w x d) • 57½" x 23%" x 27½" • Gross weight: 181.4lbs • Net weight: 156.5lbs • When positioning these appliances adjacent to a kitchen unit, a gap of 6 7/8" must be left on the hinged side of the product to allow the door to open. When positioning next to a wall, it is recommended to leave a larger gap of 12 1/2".