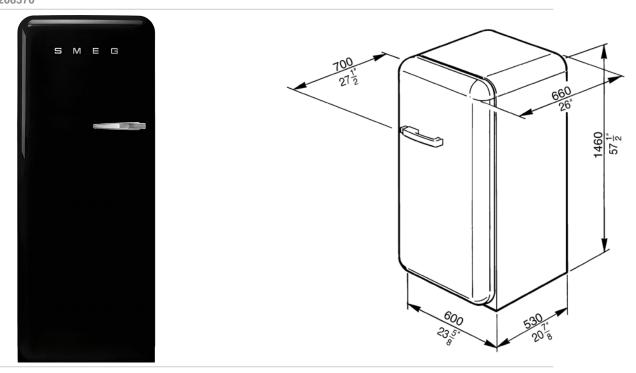

50'S Style Refrigerator with ice compartment, Black, Left hand hinge **EAN13: 8017709208370** 

• Capacity 9.22 cu. ft. • REFRIGERATOR: • Interior light • 3 adjustable glass shelves • 1 bottle rack • 1 fixed glass shelf • 1 fruit and vegetable container • 1 dairy box • DOOR: • 2 adjustable covered bins • 2 bottle storage bins • 4 adjustable bins • 2 egg bins • FREEZER COMPARTMENT • 1 Ice cube tray • Climatic class: T • Energy consumption: 305 kWh/year • Voltage: 120V • Current: 10Amps • Frequency: 60Hz • Noise level: 42dB(A) RE 1pW • Dimensions (h x w x d) • 57½" x 23%" x 27½" • Gross weight: 181.4lbs • Net weight: 156.5lbs • When positioning these appliances adjacent to a kitchen unit, a gap of 6 7/8" must be left on the hinged side of the product to allow the door to open. When positioning next to a wall, it is recommended to leave a larger gap of 12 1/2".