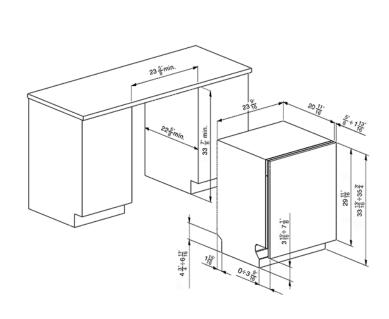

24" Dishwasher FingerPrint Proof Stainless Steel, Maxi-Height Door and Professional Handle EAN13: 8017709237141

• Full-size tub • Hidden electronic control panel • Self-balancing door • Hinges: Self balancing with fixed hinges • Adjustable feet: 7cm, from 860 to 930 mm • 5 wash cycles including crystal washing + 5 quick programmes • Soak, Crystal, 1/2 Daily, ECO Quick, Delicate and Quick, Normal Quick, Extreme Wash • Stainless steel tub and filter • Concealed heating element • **1/2 load FlexiZone option (varied distribution)** • **Quick Time option** • Flexi tabs option • Delay timer option: up to 9 hours, with automatic soak • 5 temperatures: 100°F, 113°F, 122°F, 149°F, 158°F • Salt and rinse aid refill indicators • Orbital Wash System • Water Leak Protection System • Single "Aquastop" Water Protection System • 13 place settings • Display with delay the start option • Gray baskets • Lower basket: with wire Handle gripl • Upper Basket: with central fixed racks • Height adjustment of the upper basket: On two levels, by extraction • Largest loadable dish in upper basket: 23,5 cm • Lower Basket: with single foldable rack • Largest loadable dish in lower basket: 35 cm • Noise level: 49dB (A) • Energy Star-rated • Height leveling legs • Voltage rating: 120V - 60Hz • Nominal power: 13Amps - 1800W • Voltage 110-120V: Frequency 60Hz. • Water usage: normal/short cycle: 3.17/ 2.38 gal