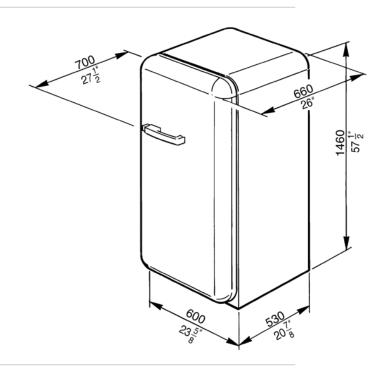

50'S Style Refrigerator with ice compartment, US Flag, Right hand hinge **EAN13: 8017709234683** 

• Capacity 9.22 cu. ft. • REFRIGERATOR: • Interior light • 3 adjustable glass shelves • 1 bottle rack • 1 fixed glass shelf • 1 fruit and vegetable container • 1 dairy box • DOOR: • 2 adjustable covered bins • 2 bottle storage bins • 4 adjustable bins • 2 egg bins • FREEZER COMPARTMENT • 1 Ice cube tray • Climatic class: T • Energy consumption: 305 kWh/year • Voltage: 120V • Current: 10Amps • Frequency: 60Hz • Noise level: 42dB(A) RE 1pW • Dimensions (h x w x d) • 57½" x 23%" x 27½" • Gross weight: 181.4lbs • Net weight: 156.5lbs • When positioning these appliances adjacent to a kitchen unit, a gap of 6 7/8" must be left on the hinged side of the product to allow the door to open. When positioning next to a wall, it is recommended to leave a larger gap of 12 1/2".